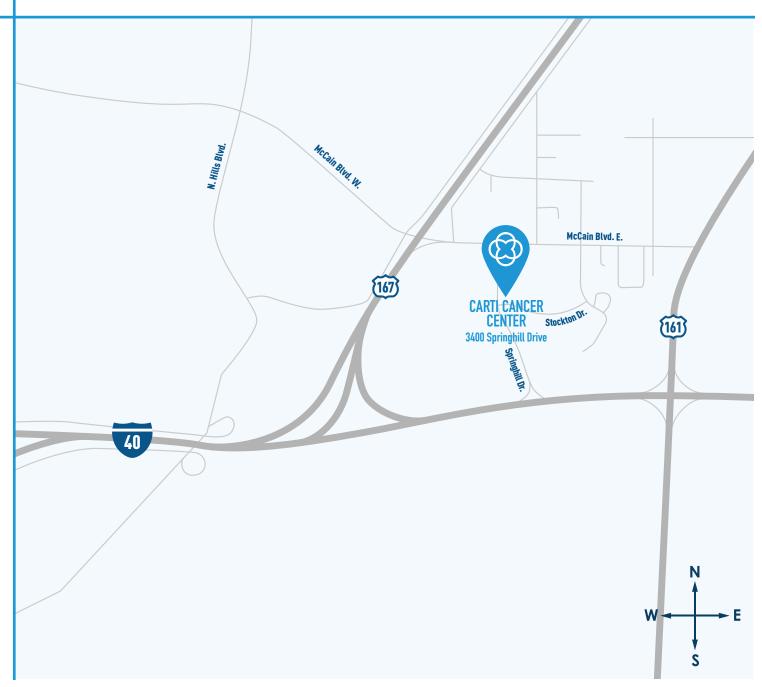

#### FROM LITTLE ROCK

Head north on I-30 East. Use the right two lanes to take the I-40 East exit then merge onto I-40 East. Use the right lane to keep right at the fork, stay on I-40 East and follow signs for I-40 East/Memphis. Take exit 156 for Springhill Drive and continue onto Springhill Road. Continue straight on Springhill Road and CARTI Cancer Center will be on your right.

#### FROM JACKSONVILLE

Follow U.S. 167 South/U.S. 67 South toward North Little Rock. Merge onto U.S. 167 Access/U.S. 67 Access/ Warden Road and take exit 1 toward McCain Boulevard. Use the left two lanes to turn left onto McCain Boulevard, then turn right onto Springhill Road. CARTI Cancer Center will be on your left.

#### VIA I-40 WEST

Head west on I-40 West. Take exit 156 for Springhill Drive and continue onto Springhill Road. Continue straight on Springhill Road and CARTI Cancer Center will be on your right.

### VIA I-40 EAST

Head east on I-40 East. Take exit 156 for Springhill Drive and continue onto Springhill Road. Continue straight on Springhill Road and CARTI Cancer Center will be on your right.

3400 Springhill Drive North Little Rock, AR 72117 501.906.3000