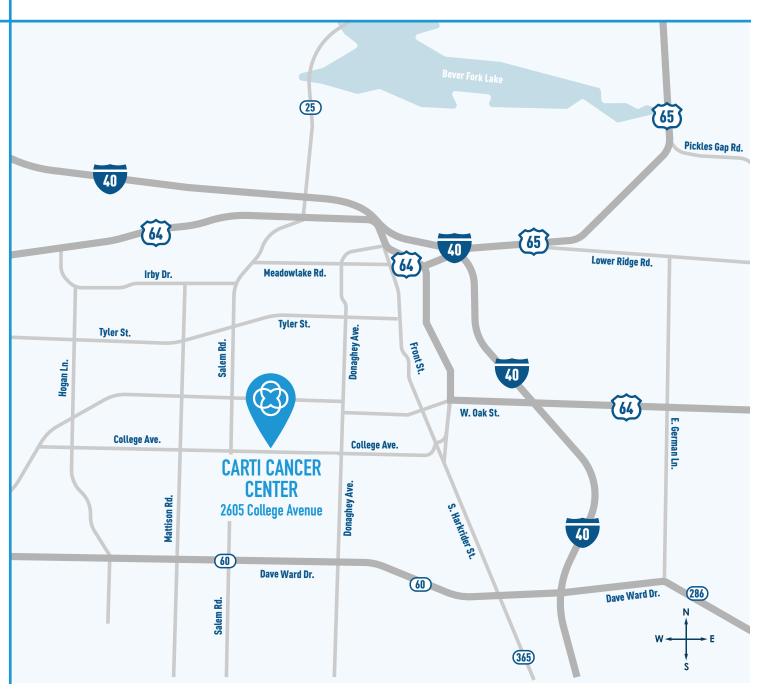

# DRIVING DIRECTIONS

# **CONWAY**

## VIA I-40 EAST

Head southeast on I-40 East. Take exit 124 for AR-25 North then turn right on AR-25 S/Salem Road, signs for U.S. 64/ Wooster/Conway. At the traffic circle, take the second exit and stay on Salem Road. At the traffic circle, take the third exit onto College Avenue. CARTI will be on your right.

#### VIA U.S. 65 SOUTH

Head south on U.S. 65 South toward Landon Lane. Continue straight onto Skyline Drive. Use the right two lanes to turn slightly left onto Harkrider Street. At the traffic circle, take the first exit onto Winfield Street. At the traffic circle, continue straight onto Tyler Street. Turn left onto Donaghey Avenue then right onto Prince Street. At the traffic circle, take the second exit and stay on Prince Street. At the traffic circle, take the third exit onto Farris Road then a right onto College Avenue. CARTI will be on your left.

### VIA I-40 WEST

Head north on I-40 West toward Conway. Take exit 127 for U.S. 64 West then turn left onto U.S. 64 West/East Oak Street. Turn left onto Harkrider Street then turn right onto College Avenue. CARTI will be on your left.

#### **CARTI CANCER CENTER**

2605 College Avenue Conway, AR 72034 501.329.4741