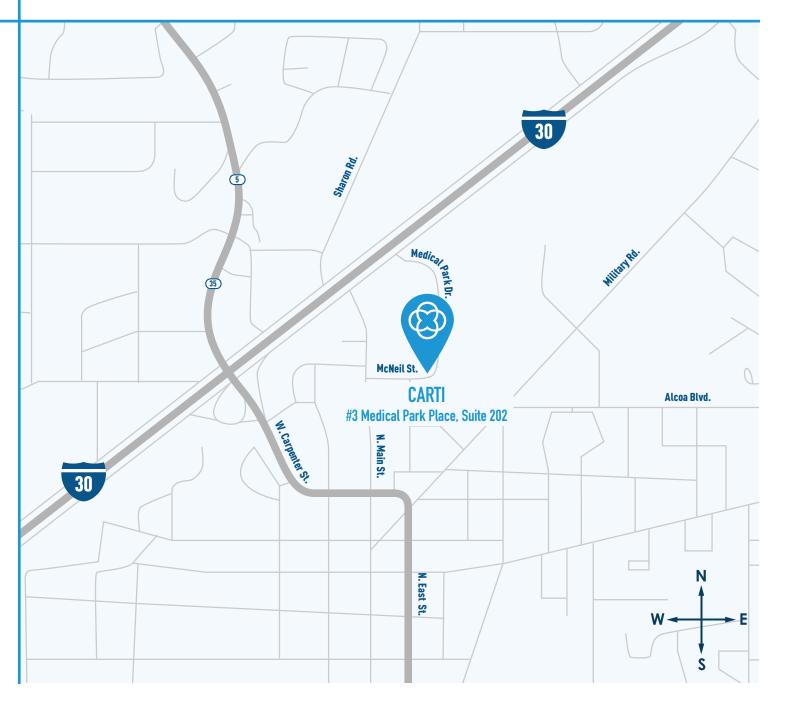

## DRIVING DIRECTIONS

## **SALINE COUNTY**

## VIA I-30 EAST

Head northeast on I-30 East. Take exit 117 toward AR-35/Benton, keep left at the fork and follow the signs for AR-5 North. Continue onto AR-5 North/I-30 Frontage Road, then take a right onto Medical Park Drive. CARTI will be on your right.

## VIA I-30 WEST

Follow I-30 West towards AR-5 South/I-30 Frontage Road in Benton. Take exit 117 to merge onto AR-5 South/I-30 Frontage Road toward AR-35/Benton. Turn right onto AR-5 then use the left lane to turn left onto AR-35 North/ AR-5 North. Continue straight onto West Carpenter Street, then turn left onto North Main Street. Turn right onto McNeil Street then continue onto Medical Park Drive. CARTI will be on your left.

#3 Medical Park Place, Suite 202 Benton, AR 72015 501.296.3296